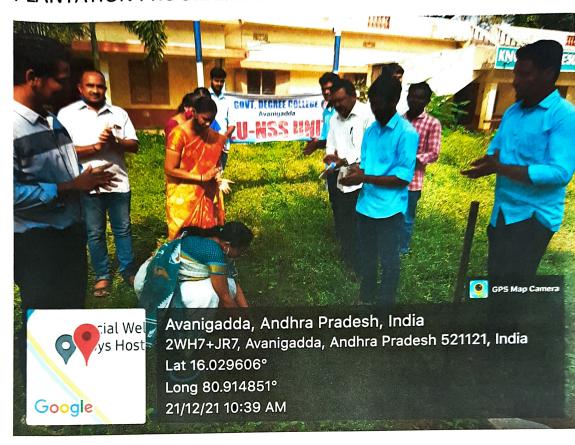

#### PLANTATION PROGRAMME BY NSS UNITON 21/12/2021

PLATATION BY VICE PRINCIPAL DR K.V. SANTHA KUMARI

PARTICIPATED ALL NSS COMMITTEE &LECTURERS&VOLUNTEERS

- 1 A. VEERAKUMARI LECTURER IN ECONOMICS
- 2 CAPT DR.M.J.SHUBHAKAR LECTURER IN MATHS
- 3 K.ARUN KUMAR LECTURER IN COPUTER SCIENCE
- 4 G.GOPALA KRISHNA LECTURER IN ECONOMICS

PREPARATION FOR PLANTATION BY B NITISH

ANTATION BY B HEMLA NAIK

అవనిగడ్డ్ ప్రభుత్వ డిగ్రీ కళాశాలలో కృష్ణా యూనివర్సిటీ వారి ఆదేశాల మేరకు ప్రిన్సిపాల్ డాక్టర్ డి. ఉమారాణి సూచనపై మొక్కలు నాటే కార్యక్రమం ఎన్. ఎస్. ఎస్ వారి ఆధ్వర్యంలో జరిగింది. వైస్ ప్రిన్సిపల్ డాక్టర్ కె. వి. శాంతకుమారి మొక్కలు నాటగా, అధ్యాపకులు పాల్గొన్నారు. R.Prasadh