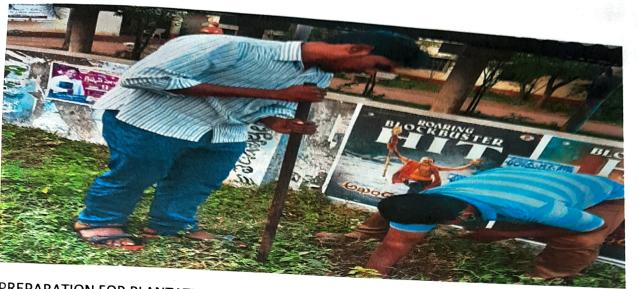

PREPARATION FOR PLANTATION BY B NITISH

ANTATION BY B HEMLA NAIK

అవనిగడ్డ్ ప్రభుత్వ డిగ్రీ కళాశాలలో కృష్ణా యూనివర్సిటీ వారి ఆదేశాల మేరకు ప్రిన్సిపాల్ డాక్టర్ డి. ఉమారాణి సూచనపై మొక్కలు నాటే కార్యక్రమం ఎన్. ఎస్. ఎస్ వారి ఆధ్వర్యంలో జరిగింది. వైస్ ప్రిన్సిపల్ డాక్టర్ కె. వి. శాంతకుమారి మొక్కలు నాటగా, అధ్యాపకులు పాల్గొన్నారు. R.Prasadh