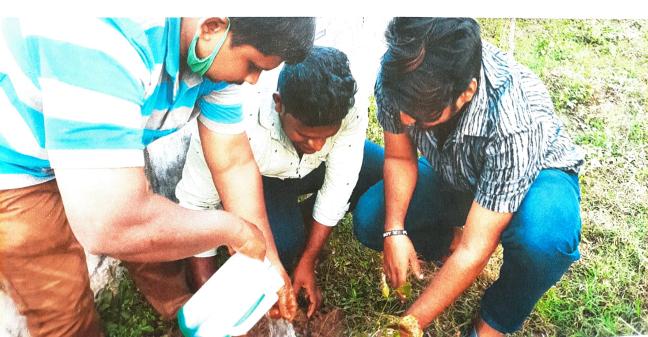

PREPARATION FOR PLANTATION BY B NITISH

ANTATION BY B HEMLA NAIK

అవనిగడ్డ్ ప్రభుత్వ డిగ్రీ కళాశాలలో కృష్ణా యూనివర్సిటీ వారి ఆదేశాల మేరకు ప్రిన్సిపాల్ డాక్టర్ డి. ఉమారాణి సూచనపై మొక్కలు నాటే కార్యక్రమం ఎన్. ఎస్. ఎస్ వారి ఆధ్వర్యంలో జరిగింది. వైస్ ప్రిన్సిపల్ డాక్టర్ కె. వి. శాంతకుమారి మొక్కలు నాటగా, అధ్యాపకులు పాల్గొన్నారు. R.Prasadh