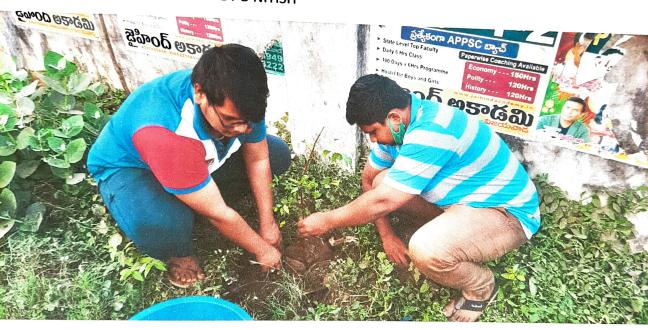

PREPARATION FOR PLANTATION BY B NITISH

ANTATION BY B HEMLA NAIK

అవనిగడ్డ్ ప్రభుత్వ డిగ్రీ కళాశాలలో కృష్ణా యూనివర్సిటీ వారి ఆదేశాల మేరకు ప్రిన్సిపాల్ డాక్టర్ డి. ఉమారాణి సూచనపై మొక్కలు నాటే కార్యక్రమం ఎన్. ఎస్. ఎస్ వారి ఆధ్వర్యంలో జరిగింది. వైస్ ప్రిన్సిపల్ డాక్టర్ కె. వి. శాంతకుమారి మొక్కలు నాటగా, అధ్యాపకులు పాల్గొన్నారు. R.Prasadh