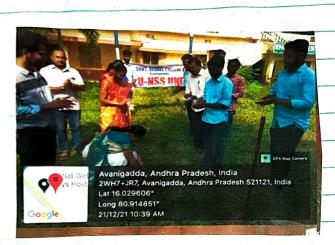

#### PLANTATION PROGRAMME BY NSS UNITON 21/12/2021

PLATATION BY VICE PRINCIPAL DR K.V. SANTHA KUMARI

PARTICIPATED ALL NSS COMMITTEE &LECTURERS&VOLUNTEERS

- 1 A. VEERAKUMARI LECTURER IN ECONOMICS
- 2 CAPT DR.M.J.SHUBHAKAR LECTURER IN MATHS
- 3 K.ARUN KUMAR LECTURER IN COPUTER SCIENCE
- 4 G.GOPALA KRISHNA LECTURER IN ECONOMICS

PREPARATION FOR PLANTATION BY B NITISH

ANTATION BY B HEMLA NAIK

అవనిగడ్డ్ ప్రభుత్వ డిగ్రీ కళాశాలలో కృష్ణా యూనివర్సిటీ వారి ఆదేశాల మేరకు ప్రిన్సిపాల్ డాక్టర్ డి. ఉమారాణి సూచనపై మొక్కలు నాటే కార్యక్రమం ఎన్. ఎస్. ఎస్ వారి ఆధ్వర్యంలో జరిగింది. వైస్ ప్రిన్సిపల్ డాక్టర్ కె. వి. శాంతకుమారి మొక్కలు నాటగా, అధ్యాపకులు పాల్గొన్నారు. R.Prasadh